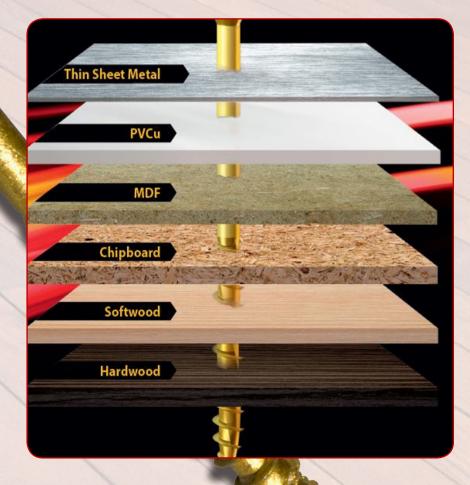

**Multi-Purpose:** Designed for use in multiple materials including thin sheet metal, PVCu, MDF, chipboard, softwood and hardwood.

Saberdrive XL 1500 coated fasteners are tested according to ASTM B117 standards for rust and corrosion.