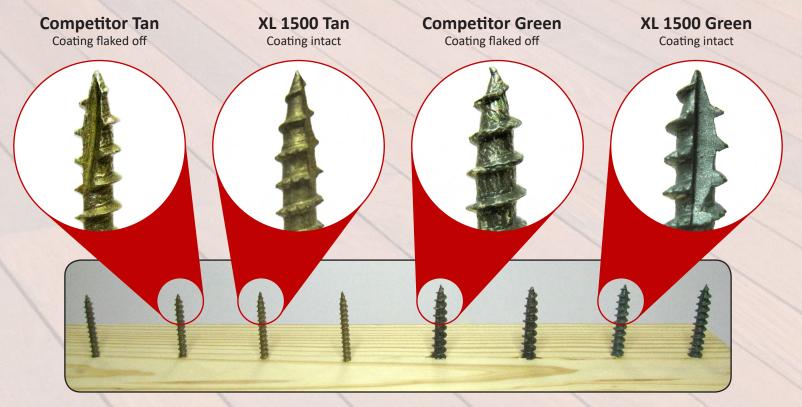

#### **Wear Resistance Testing**

Saberdrive XL1500 coating has been tested for heat and wear resistance by installing screws into a board, exposing the tip on the other side. As results show below, Saberdrive XL1500 coating was the only coating that held up to the heat and wear caused by the install.